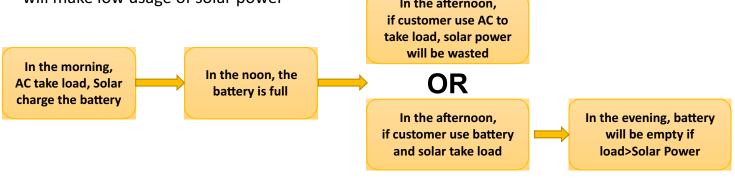

## FEATURES--Grid/Battery/PV Jointly Take the Load

For traditional off grid inverter, load was taken either by battery/PV or by AC grid , which will make low usage of solar power
In the afternoon,

For Sonar Off grid inverter, you can use PV and utility take load and keep battery full at the same time