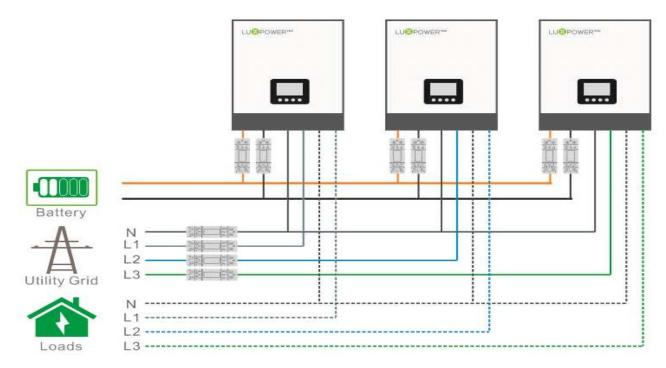

## Making your life better Lux Power off grid inverter

10pcs or even more paralleling extend to 50kW.

Can connect battery as one big group bank or separately battery group; Keep same SOC for groups. Do not require inverters to battery same cable length.